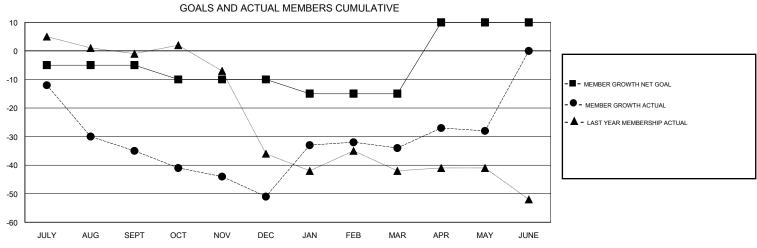

## MONTHLY MEMBERSHIP PROGRESS REPORT

District 11 A2

Results as of: 05/31/2018

## STEVE ANTON **LOCATION MICHIGAN GMT CA** Clubs Members RESULTS FOR 2017-2018 RESULTS FOR 2017-2018 NEW CLUBS NEW CLUB GOAL DROPPED CLUBS MEMBER GROWTH NET MEMBER GROWTH DROPPED QUARTER QUARTER GOAL ACTUAL MEMBERS ACTUAL (including transfers) 0 0 0 -5 14 42 JULY/AUG/SEPT JULY/AUG/SEPT 0 -5 20 30 OCT/NOV/DEC OCT/NOV/DEC 0 0 60 36 -5 JAN/FEB/MAR JAN/FEB/MAR 0 0 22 12 25 APR/MAY/JUNE APR/MAY/JUNE